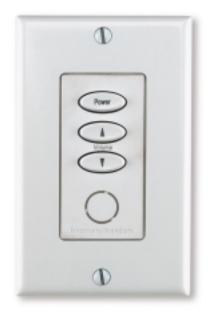

## **KP 1**

**IN-WALL KEYPAD** 

Whole-house audio control. The Harman Kardon KP 1. Designed for use with the Harman Kardon PA 4000 multiroom power amplifier, the KP 1 is a convenient in-wall keypad that allows you to power up the system and control the volume independently for each room or zone. It's styled to match standard Decora<sup>®</sup> wall plates, and may be used with an optional IR sensor and third-party remotes. The Harman Kardon KP 1. The simple control solution for multiroom systems.

#### Specifications

- Mounting System: Compatible
  With Most Standard Electrical
  Junction Boxes
- Connections: 8P8C (RJ-45) Straight-Through (Standard T568B) System Connection to PA 4000 Amplifier; Three-Pin Eurostyle Terminal Block Connector for Use With Optional Third-Party IR Sensor (+12 Volts, Signal, Ground)
- Dimensions (H x W x D): 4" x 1-5/8" x
- 1-9/16" (103mm x 41.2mm x 40.1mm)
- Recommended Third-Party
- Optional Infrared Sensor: Xantech<sup>®</sup> Micro Link<sup>™</sup> Model 490-00
- Dimensions of Cutout for
- Third-Party Optional IR Sensor: 1/2" (12.7mm)
- [NOTE: Dimensions include buttons and chassis, but not optional infrared sensor.] All features and specifications are subject to change without notice.

#### **Features**

Remotely Controls Power On/Off and Volume Up/Down When Used With PA 4000 Amplifier • Simple Three-Button Design Is Easy to Use • May Be Used With Optional Third-Party Infrared Sensor to Control Harman Kardon or Other Products Equipped With IR Remote Input Jacks • Easy Installation in Standard Electrical In-Wall Junction Box Using Single-Cable Connection to PA 4000 • Three-Pin Connector Provides Connection for Power When Using Third-Party Sensor • Decora-Style In-Wall Mounting System Blends In With Room Décor (Wall Plate Not Included)