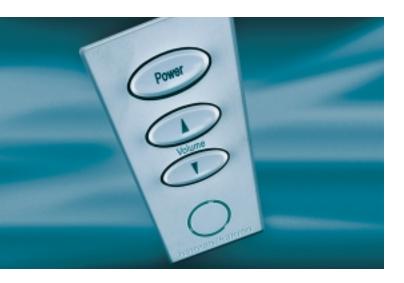

## **KP 1**

**IN-WALL KEYPAD** 

Whole-house audio control. The Harman Kardon KP 1. Designed for use with the Harman Kardon PA 4000 multiroom power amplifier, the KP 1 is a convenient in-wall keypad that allows you to power up the system and control the volume independently for each room or zone. It's styled to match standard Decora<sup>®</sup> wall plates, and may be used with an optional IR sensor and third-party remotes. The Harman Kardon KP 1. The simple control solution for multiroom systems.

#### **Features**

Remotely Controls Power On/Off and Volume Up/Down When Used With PA 4000 Amplifier • Simple Three-Button Design Is Easy to Use • May Be Used With Optional Third-Party Infrared Sensor to Control Harman Kardon or Other Products Equipped With IR Remote Input Jacks • Easy Installation in Standard Electrical In-Wall Junction Box Using Single-Cable Connection to PA 4000 • Three-Pin Connector Provides Connection for Power When Using Third-Party Sensor • Decora-Style In-Wall Mounting System Blends In With Room Décor (Wall Plate Not Included)